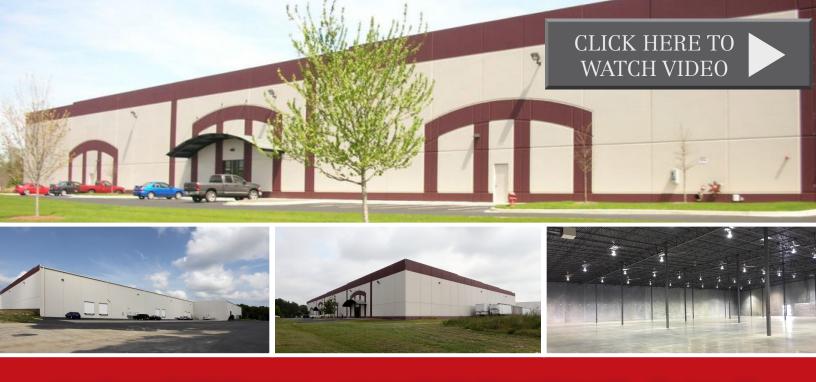

## INDUSTRIAL INVESTMENT SALE

116 BELK COURT • BLYTHEWOOD, SOUTH CAROLINA

CLASS A INDUSTRIAL WAREHOUSE

70,757

SQUARE FEET

\$4,250,000

**PRICE** 

7.5%
CAP RATE

## **INVESTMENT HIGHLIGHTS**

- Class A Industrial Warehouse within Carolina Pines Industrial Park
- Two-tenant: Selling tenant has 12 years remaining
- Building located on ±8.64 acres with ability to add ±70,000 SF - utilities in place
- Excess land currently leased to neighboring tenant for tractor trailer storage
- Building recently painted and parking lot re-striped
- 60 parking spaces
- M-1 Zoning, built in 2007